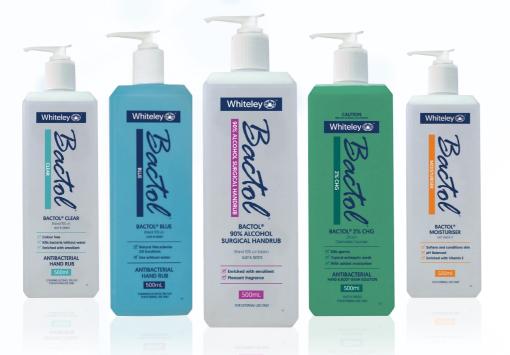

UPPORT &

**Benefit:** 75% = \$52<sup>35</sup>, 85% = \$59<sup>30</sup>

- 2 x Upper Arm Cuffs 2x Limb Cuffs
- 2x Toe Cuffs

**MBS Rebate Item 11610** 

**Fee:** \$69<sup>75</sup>

MEASUREMENT OF ANKLE: BRACHIAL INDICES AND

brachial arterial pressures bilaterally using Doppler or

plethysmographic techniques, the calculation of ankle (or toe) brachial systolic pressure indices and assessment of

arterial waveforms for the evaluation of lower extremity

arterial disease, examination, hard copy trace and report.

**ARTERIAL WAVEFORM ANALYSIS**, measurement

of posterior tibial and dorsalis pedis (or toe) and

Doppler

### Item Number: 1435868

COST

\$5,865 ex GST



1800 777 518

sales@sssaustralia.com.au

www.sssaustralia.com.au

## Whiteley (

# Your frontline defence against infection



## Science for your skin

You protect your patients, the Bactol® range protects you. Regular hand hygiene has never been more important, but poorly formulated hand sanitisers are wreaking havoc on our hands. This is where Bactol® steps in - with effective cleaning, balanced by emollients leaving skin feeling soft and healthy.

### Bactol<sup>®</sup> Clear

### **Antibacterial Hand Rub**

Colour-free, antibacterial hand rub with emollients. Maintains skin integrity and prevents moisture loss AUST R 335834

### pH balanced antibacterial hand rub, containing a natural emollient to maintain skin integrity and prevent moisture loss. AUST R 155397

Bactol<sup>®</sup> Blue

#### Antibacterial Hand Rub Alcohol Surgical Hand Rub For surgical hand disinfection. It contains 90% alcohol and is enric