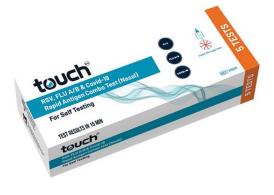

### TouchBio RSV Flu A/B & Covid-19 Rapid Antigen Test

FIRST Triple Combo RAT in Australia- New Self-Testing kit from TouchBio that detects four Respiratory Infections in a single test.

- TGA Approved (ARTG Number: 408459)
- Very High Sensitivity (> 98%) : Accurate and reliable results.
- Comprehensive Testing: Detect 4 viruses in a single test (RSV, Flu A/B, and COVID-19)
- Rapid Results: Obtain your results in 15 minutes
- Easy-to-Use Self-Testing: The kit comes with clear instructions for self-testing
- Compact and Portable: The kit is designed for easy storage and transport Specimen Type: Nasal Swab

Item Number: 1499351 B5

\$45 ex GST