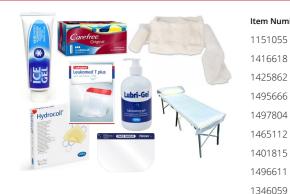

### **CLEARANCE**

| nber |                                                     |      | NOW                      |          | WAS                      |
|------|-----------------------------------------------------|------|--------------------------|----------|--------------------------|
|      | Mentholatum Ice Gel 100g                            | Each | <b>\$4</b> <sup>50</sup> | ex GST   | <b>\$5</b> <sup>65</sup> |
| 3    | Dressing Wound Large Cotton Pad                     | P6   | <b>\$7</b> <sup>50</sup> | ex GST   | <b>\$8</b> <sup>80</sup> |
|      | Hydrocoll Dressings Sterile 5 x 5cm                 | B10  | <b>\$48</b>              | GST FREE | <b>\$63</b> 6            |
|      | Leukomed T Plus Skin Sensitive Sterile 5 x 7.2cm    | B5   | <b>\$5</b> <sup>50</sup> | ex GST   | \$5 <sup>95</sup>        |
| Ļ    | Lubri Gel Pump Bottle 500g                          | Each | <b>\$12</b>              | GST FREE | \$14 <sup>9</sup>        |
|      | Face Shield Disposable Each                         | Each | <b>\$0</b> <sup>50</sup> | ex GST   | <b>\$0</b> 50            |
|      | Apron Disposable Lightweight LDPE White 132 x 80cm  | B100 | <b>\$5</b> <sup>50</sup> |          | <b>\$5</b> 50            |
|      | Carefree Original Reg Tampon P16                    | Each | <b>\$3</b> 80            | GST FREE | <b>\$4</b> 70            |
|      | Stretcher Sheet Disposable White Non-Woven 72x240cm | P10  | \$350                    | ex GST   | <b>\$3</b> 50            |