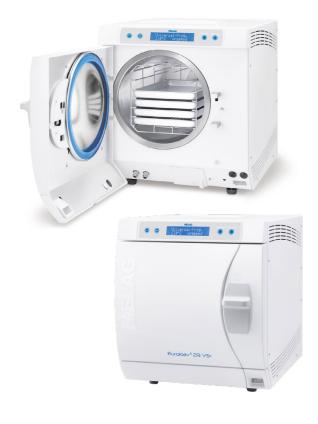

----------|
| AED program             | delivery / Motion              |
| manager                 | detection                      |
| Integrated connectivity | One or two<br>button operation |
| Real-time               | Highly                         |
| CPR coaching            | portable                       |



While other AEDs may be difficult to use, the LIFEPAK CR2 Defibrillator uses simple graphics, audible instructions and automated features to help users remain focused.

Easy-to-follow, Metronome and bold graphics CPR coaching OUICK-STEP™ Child electrodes mode





Low cost of ownership

Pediatric-Pak

technology<sup>2</sup>



8-year warrantv



ClearVoice™ technology

available energy

Highest



LIFEPAK TOUGH™



8-year warranty





www.sssaustralia.com.au

### **MELAG**



### **Autoclave Melag Euroklav**

The Melag Euroklav autoclave comes with standard "A" combined mounting, which is able to accommodate 5 trays or 3 standard tray cassettes. It also comes with 2 test programs, which verify the functionality of the autoclave and document the results. They can be executed with a single button press, and are monitored and controlled automatically by the advanced internal microprocessor.

Using the quick sterilization program, unwrapped instruments can be removed after 20 minutes, including pre-vacuum and vacuum guick drying.

- 4 Sterilisation Programs
- Drying Cycle
- Pre & Post Vacuum Cycle
- 4 Instrument Trays
- Made in Germany
- 2 Years / 2000 Cycle Warranty

#### Item Numbe

| 1313592 | 29-VS+ | Printer   | 18L <b>\$7,690 ex gst</b> |              |
|--