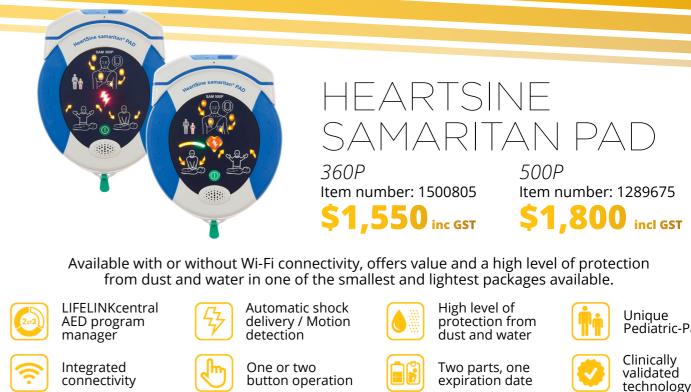

AUST R 387573

Bactol<sup>®</sup> 90%

### Bactol<sup>®</sup> 2% CHG

Antibacterial Hand & **Body Wash** Chlorhexidine Gluconate, pleasant fragrance and superior lathering make this the ideal procedural hand wash and patient body wash. AUST R 345050

### Hand Moisturiser

Bactol<sup>®</sup> Moisturiser

Offers extra protection, especially where hand washing occurs regularly. Absorbs quickly and is suitable for use under surgical gloves.

There's a Bactol® product for every application - the result of decades of research and development, including extensive feedback from healthcare workers and facilities. Every Bactol® product is pH balanced and 100% Australian made.



Insist on Whiteley when ordering your hand hygiene products

### SCAN to browse the Bactol Family of Products

# stryker



| LIFELINKcentral         | Automatic shock                |
|-------------------------|--------------------------------|
| AED program             | delivery / Motion              |
| manager                 | detection                      |
| Integrated connectivity | One or two<br>button operation |
| Real-time               | Highly                         |
| CPR coaching            | portable                       |



While other AEDs may be difficult to use, the LIFEPAK CR2 Defibrillator uses simple graphics, audible instructions and automated features to help users remain focused.

Easy-to-follow, Metronome and bold graphics CPR coaching OUICK-STEP™ Child electrodes mode





Low cost of ownership

Pediatric-Pak

technology<sup>2</sup>



8-year warrantv



ClearVoice™ technolo