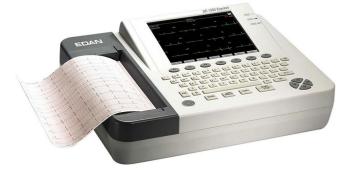

|  |

SSS AUSTRALIA

# Hyfrecator 2000 Electrosurgical System (ESU)

The Hyfrecator<sup>®</sup> 2000 is a multi-function electrosurgical generator with both monopolar and bipolar modes, self-diagnostics, and recall of stored power settings. Upon installation, physicians experience simple use, precise tissue therapy, and years of safe and reliable

desiccation and fulguration procedures.

Item Number: 1373463

NOW \$1.960

1800 777 518



www.sssaustralia.com.au



#### Features

- Digital filters for baseline, AC & EMG interference minimisation
- Preview report for real-time printing & file storage
- USB port for data transmission & external printer
- Sleep mode to save energy and extend LCD life
- Compact & lightweight with carry handle
- Data transfer via Ethernet and RS232
- Built-in rechargeable Li-ion batter
- 100 ECG internal storage
- 320x200 LCD display
- 210mm Printout

#### Edan SE1200 A4 ECG LCD Screen 12 Channel Interpretive

The SE-1200 12-channel electrocardiograph is a high-end ECG unit that is also very easy to operate, featuring an alphanumeric keyboard with one-touch operation. Provides excellent cost performance, with reliable 12-lead resting ECG analysis that has been tested against CSE authority data.

#### **Accurate Clinical