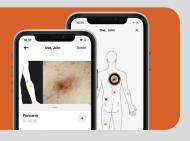

### TouchBio RSV Flu A/B & Covid-19 Rapid Antigen Test

FIRST Triple Combo RAT in Australia- New Self-Testing kit from TouchBio that detects four Respiratory Infections in a single test.

- TGA Approved (ARTG Number: 408459)
- Very High Sensitivity (> 98%) : Accurate and reliable results.
- Comprehensive Testing: Detect 4 viruses in a single test (RSV, Flu A/B, and COVID-19)
- Rapid Results: Obtain your results in 15 minutes
- Easy-to-Use Self-Testing: The kit comes with clear instructions for self-testing
- Compact and Portable: The kit is designed for easy storage and transport Specimen Type: Nasal Swab