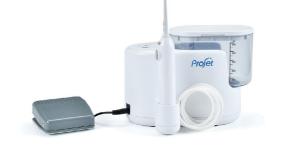

l electrocardiograph is a high-end ECG unit that is also very easy to operate, featuring an alphanumeric keyboard with one-touch operation. Provides excellent cost performance, with reliable 12-lead resting ECG analysis that has been tested against CSE authority data.

#### **Accurate Clinical Performances**

- Automatic measurements and interpretation tested with CSE/AHA/MIT databases Anti-noise technology with comprehensive
- filters and high CMRR over 140dB Weak signal detection with the advanced 24-
- bit A/D converter technology
- Extend printing once arrhythmia is detected for further rhythm analysis
- 120s real-time ECG waveform freezing and review to assist diagnosis
- Built-in Glasgow Interpretation
- ECG Signal Quality Indication
- Advanced ECG analysis: Vector ECG (optional)





### MBS Rebate Item 41647

Micro inspection of tympanic membrane and auditory canal, requiring use of operating microscope or endoscope, including any removal of wax, with or without general anaesthesia, other than a service associated with a service to which item 41509 applies. Not applicable for the removal of uncomplicated wax in the absence of other disorders of the ear.

**Projet 101 Replacement** 

Item Number: 1372378 B100

Tips for Ear Irrigator

\$180 ex GST

Fee: \$120<sup>35</sup>

Benefit: 75% = \$90<sup>30</sup>, 85% = \$102<sup>30</sup>

### **SPIROMETER**



### MIR Minispir 2 Spirometer w/ S'Ware NO Turbines

- Real time Flow/Volume loops and Volume/time curves with PRE/POST comparison
- Methacoline and Mannitol provocation test with FEV1 dose-response curve
- Plugs direc