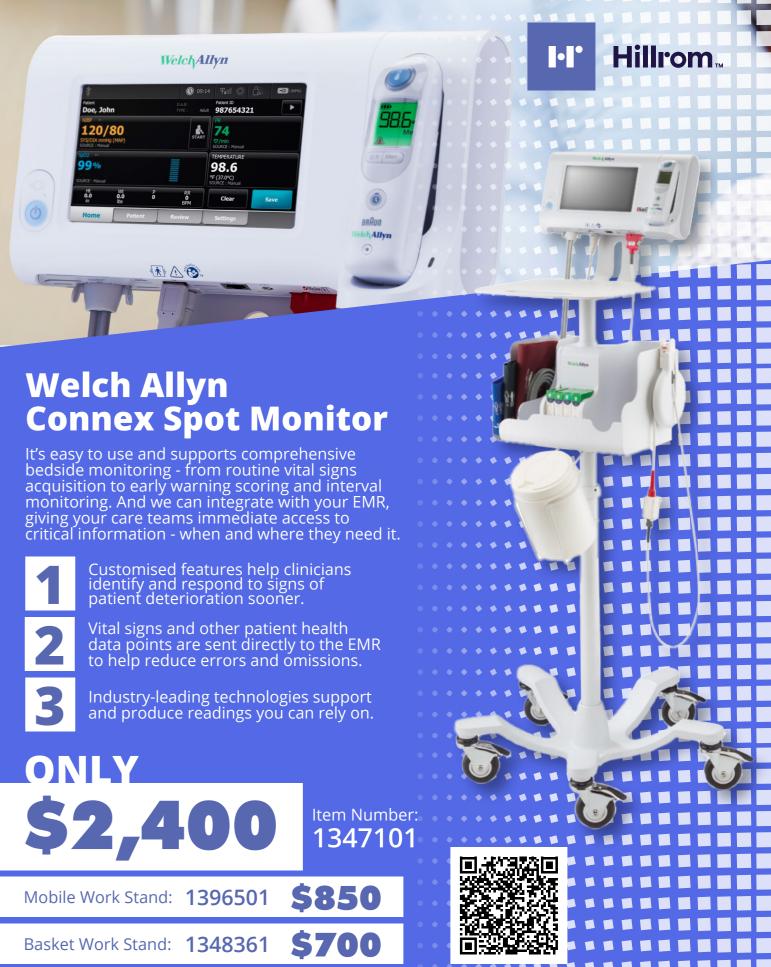

.90      | GST Free |
| 1384740          | 10cm x 10cm     | 10pcs/box      | \$56.10      | GST Free |
| 1490389          | 12.5cm x 12.5cm | 5pcs/box       | \$47.15      | GST Free |
| 1414151          | 15cm x 15cm     | 5pcs/box       | \$51.69      | GST Free |
| 1414178          | 20cm x 20cm     | 5pcs/box       | \$87.50      | GST Free |
| 1414186 (Heel)   | 12.5cm x 20cm   | 5pcs/box       | \$77.95      | GST Free |
| 1414194 (Heel)   | 18.5cm x 24cm   | 5pcs/box       | \$129.58     | GST Free |
| 1414216 (Sacrum) | 23cm x 23cm     | 5pcs/box       | \$150.39     | GST Free |

### SILICONE





Medstock Silicone Foam and Silicone Foam Lite with Border range is specifically designed to optimise wound healing for a variety of wounds while minimising trauma to fragile tissue.















Т 3 ◀ 



Thin profile foam dressing with a gentle silicone contact layer and border for light exudate management.

5cm x 5cm 5cm x 12.5cm 7.5cm x 7.5cm 10cm x 10cm 15cm x 15cm

Hadeco SmartDop XT 6 Cuff w/ Temperature Probe & 8Mhz Vascular Probe Package includes: SmartDop XT Unit

CLINICAL

SUPPORT &

**Benefit:** 75% = \$52<sup>35</sup>, 85% = \$59<sup>30</sup>

- 2 x Upper Arm Cuffs 2x Limb Cuffs
- 2x Toe Cuffs

**MBS Rebate Item 11610** 

**Fee:** \$69<sup>75</sup>

MEASUREMENT OF ANKLE: BRACHIAL INDICES AND

brachial arterial pressures bilaterally using Doppler or

plethysmographic techniques, the calculation of ankle (or toe) brachial systolic pressure indices and assessment of

arterial waveforms for the evaluation of lower extremity

arterial disease, examination, hard